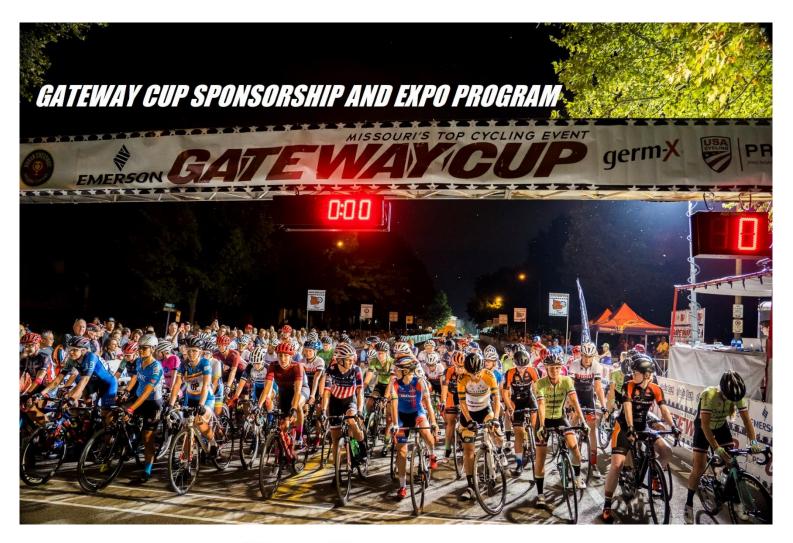

#### SPONSORSHIP OPPORTUNITIES

Every summer, St. Louis, Missouri hosts the final chapter in American competitive cycling, THE BOMMARITO AUDI GATEWAY CUP. The top professional and amateur cyclists from around the United States and South America converge on St. Louis for four days of adrenalized racing over Labor Day Weekend.

The Gateway Cup takes place in the heart of four St. Louis City and County neighborhoods – Lafayette Square, St. Louis Hills, The Italian Hill, and historic Old Town Florissant, Missouri. Each race is 'criterium format', the fastest, most exciting, and most spectator friendly style of racing. Fee to the fan, races are approximately one hour long, making every spot on the course a front row, box seat. More than 'just a bike race,' the Gateway Cup showcases the city and region at its best.

Each day of racing features the sights, sounds, and tastes of each community, vendors, children's activities, and a program of recreational rides and runs over the course of the four day weekend. The four full, daily programs of racing, begin with events for aspiring amateur racing and build up over eight successive heats to the 'title bout' of men's and women's professional racing. In addition to the Pros, The Gateway Cup features a national competition for masters and junior cyclists from across the US.