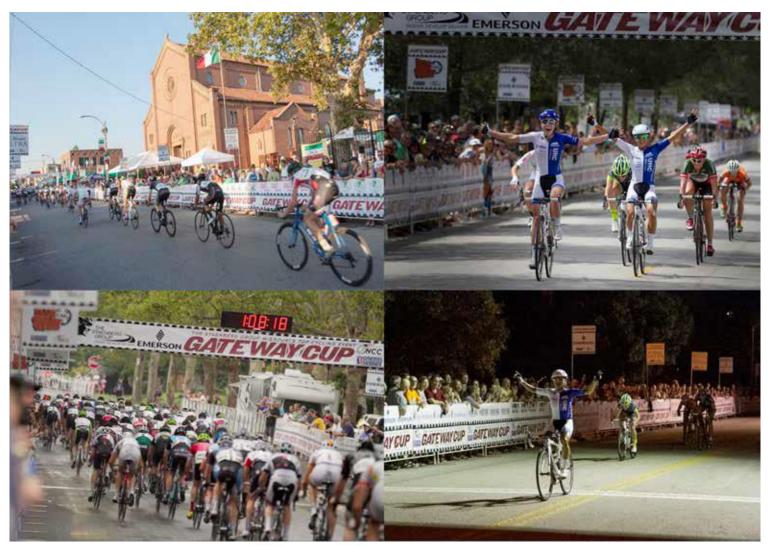

#### SPONSORSHIP OPPORTUNITIES

Every summer, St. Louis, Missouri hosts the final chapter in American competitive cycling, THE BOMMARITO AUDI GATEWAY CUP. The top professional and amateur cyclists from around the United States and South America converge on St. Louis for four days of adrenalized racing over Labor Day Weekend.

**Returning for 2024,** The Gateway Cup will be the final day of the American Criterium Cup, an 8-Race Professional Cycling Series. In collaboration with USA Cycling, a season final \$100,000 prize is offered equally to the men's and women's professional fields. This series and day 3 of the Gateway Cup, the Giro della Montagna, will determine the final outcome of the top series in the US.

The Gateway Cup takes place in the heart of four St. Louis City and County neighborhoods – Lafayette Square, St. Louis Hills, The Italian Hill, and historic Old Town Florissant, Missouri. Each race is 'criterium format', the fastest, most exciting, and most spectator friendly style of racing. Fee to the fan, races are approximately one hour long, making every spot on the course a front row, box seat. More than 'just a bike race,' the Gateway Cup showcases the city and region at its best.

Each day of racing features the sights, sounds, and tastes of each community, vendors, children's activities, and a program of recreational rides and runs over the course of the four day weekend. The four full, daily programs of racing, begin with events for aspiring amateur racing and build up over eight successive heats to the 'title bout' of men's and women's professional racing. In addition to the Pros, The Gateway Cup features a national competition for masters and junior cyclists from across the US.