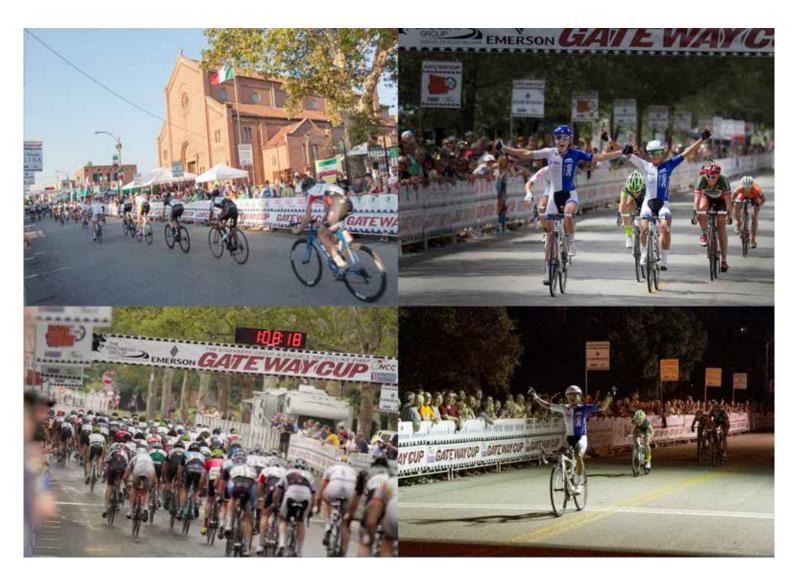

#### **SPONSORSHIP OPPORTUNITIES**

Every summer, St. Louis, Missouri hosts the final chapter in American pro/am bicycle racing, THE GATEWAY CUP. This perennial favorite features the most exciting amateur and professional cyclists from around the United States converging on St. Louis for four days of adrenalized racing over Labor Day Weekend.

For the third time in its thirty year history ALL FOUR DAYS of The Gateway Cup have been added to the prestigious USA Cycling Pro Road Tour (PRT) calendar, the premier professionally sanctioned criterium racing series in North America. The Gateway Cup takes place in the heart of four St. Louis City neighborhoods- Lafayette Square, St. Louis Hills- Francis Park, the Italian Hill Neighborhood and historic Benton Park. Within each of these host communities, the race course is defined by an approximately one mile lap known as a "criterium." This Americanized style of racing appeals to both athletes and spectators alike as the peloton, or pack of cyclists, passes by every few minutes at impressive speeds, holding lines only inches apart from one another. Spectators can watch the race unfold lap after lap and hear our comment ators announce race strategy and rev up the crowd, creating a better understanding and involvement with the events.

The Gateway Cup features five or six successive races each day based on ability, ranging from beginner to the pros. Each day is punctuated by the featured events, the Men's and Women's Professional Races. In these races, the nation's top professional and Olympic cyclists will hurl themselves around corners averaging 30 mph towards a dramatic, thrilling sprint finish. We guarantee inspiration.