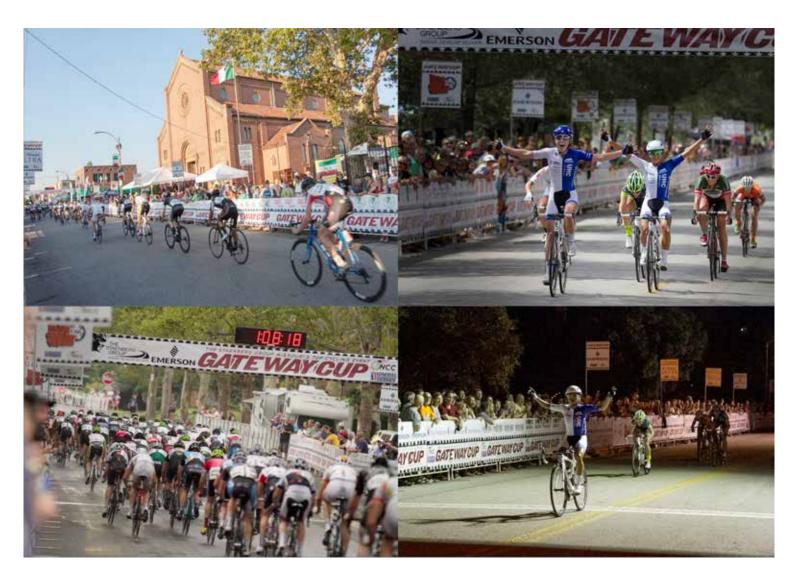

#### **SPONSORSHIP OPPORTUNITIES**

Every summer, St. Louis, Missouri hosts the final chapter in American pro/am bicycle racing, THE GATEWAY CUP. This perennial favorite features the most exciting amateur and professional cyclists from around the United States converging on St. Louis for four days of adrenalized racing over Labor Day Weekend.

For the third time in its thirty year history ALL FOUR DAYS of The Gateway Cup have been added to the prestigious USA Cycling Pro Road Tour (PRT) calendar, the premier professionally sanctioned criterium racing series in North America. The Gateway Cup takes place in the heart of four St. Louis City neighborhoods- Lafayette Square, St. Louis Hills- Francis Park, the Italian Hill Neighborhood and historic Benton Park. Within each of these host communities, the race course is defined by an approximately one mile lap known as a "criterium." This Americanized style of racing appeals to both athletes and spectators alike as the peloton, or pack of cyclists, passes by every few minutes at impressive speeds, holding lines only inches apart from one another. Spectators can watch the race unfold lap after lap and hear our comment ators announce race strategy and rev up the crowd, creating a better understanding and involvement with the events.

The Gateway Cup features five or six successive races each day based on ability, ranging from beginner to the pros. Each day is punctuated by the featured events, the Men's and Women's Professional Races. In these races, the nation's top professional and Olympic cyclists will hurl themselves around corners averaging 30 mph towards a dramatic, thrilling sprint finish. We guarantee inspiration.